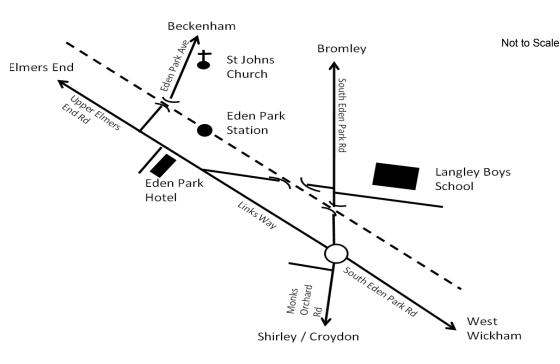

#### St John's Church Eden Park Avenue – Beckenham – Kent - BR3 3JN See over for Map

### St John's Church Eden Park Avenue – Beckenham – Kent - BR3 3JN Saturday 23<sup>rd</sup> October – 10am-5pm

- By Car: Ample street parking (with on site disabled parking spaces).
- By Train: South Eastern (Hayes Line) to Eden Park (10 minute walk)
- By Bus: Bus stop outside Eden Park Station **194** (Sydenham – Penge – Beckenham - West Wickham – Croydon) And **358** (Crystal Palace – Beckenham – Bromley – Orpington)